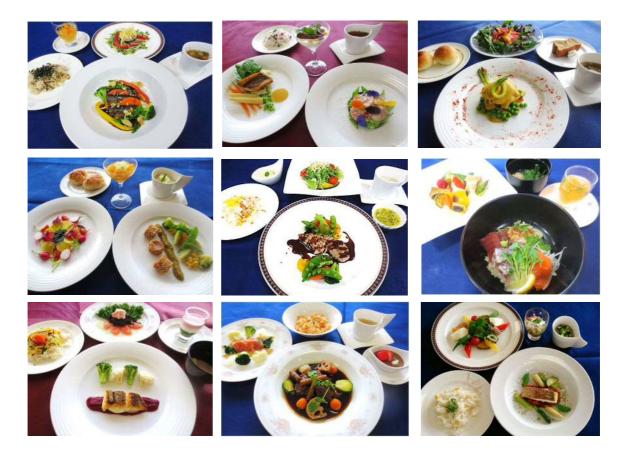

## Efforts of our hospital 《Metaboless Menu》

Providing a menu at the Sky Restaurant that was made in collaboration with a hotel chef to prevent and combat "metabolic syndrome"

- Calories: 500 kcal
- Sodium: less than 3.0 g
- Fiber: 7.0 g or more (35% of the Dietary Reference Intake for adults)
- Vitamin C: 80 mg or more (80% of the Dietary Reference Intake for adults)
- Vegetables: 150 g or more (40% of the daily value suggested by Health Japan 21)
- Considers fat and carbohydrate calorie ratios
- Does not include trans fat

Reduced sodium and calories Abundant in fiber, minerals and vitamins The nutritional balance is good, and

## it is easy on the body, delicious and enjoyable